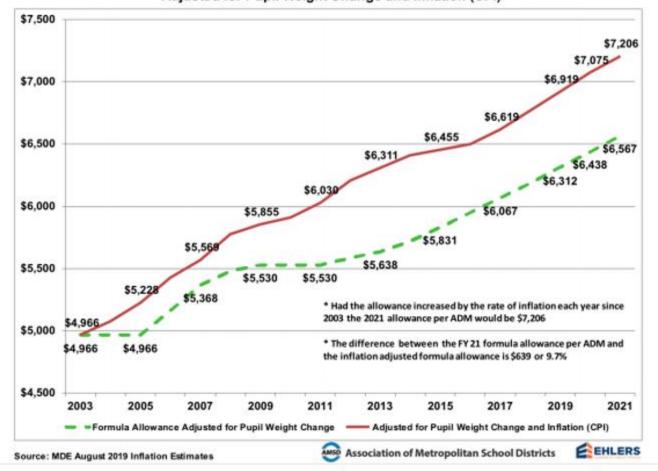

### General Education Formula Allowance, 2003-2021 Adjusted for Pupil Weight Change and Inflation (CPI)

Funding trails inflation by \$639 per pupil since 2003, \$568 million annually.