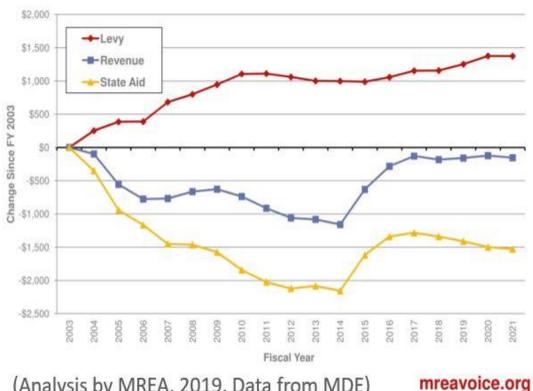

#### Statewide Aid, Levies, Revenue

Constant FY 2020 Dollars Per Pupil

(Analysis by MREA, 2019, Data from MDE)

**Increases in Local Operating Referendum** needed to replace decline in formula buying power.