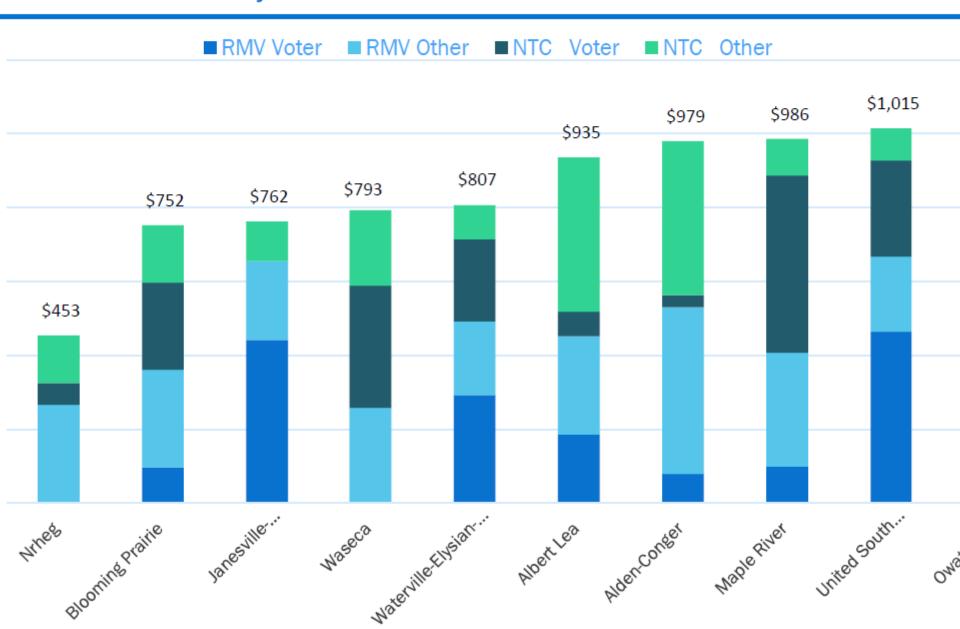

### **NRHEG School District**

Pay 2021 Tax Levies for Residential Homestead

| strict Name                                                          | Home Value | R  | MV Voter | R  | MV Other | NTC | Voter | NTC | Other |
|----------------------------------------------------------------------|------------|----|----------|----|----------|-----|-------|-----|-------|
| heg                                                                  | 195,000    | \$ | -        | \$ | 266      | \$  | 58    | \$  | 129   |
| ooming Prairie                                                       | 195,000    | \$ | 97       | \$ | 265      | \$  | 236   | \$  | 155   |
| nesville-Waldorf-Pemberton                                           | 195,000    | \$ | 442      | \$ | 212      | \$  | -     | \$  | 107   |
| aseca                                                                | 195,000    | \$ | -        | \$ | 258      | \$  | 330   | \$  | 205   |
| aterville-Elysian-Morristown                                         | 195,000    | \$ | 293      | \$ | 200      | \$  | 221   | \$  | 94    |
| bert Lea                                                             | 195,000    | \$ | 185      | \$ | 267      | \$  | 67    | \$  | 416   |
| den-Conger                                                           | 195,000    | \$ | 78       | \$ | 453      | \$  | 32    | \$  | 416   |
| aple River                                                           | 195,000    | \$ | 99       | \$ | 309      | \$  | 479   | \$  | 99    |
| nited South Central                                                  | 195,000    | \$ | 463      | \$ | 204      | \$  | 260   | \$  | 87    |
| vatonna                                                              | 195,000    | \$ | 144      | \$ | 269      | \$  | 478   | \$  | 188   |
| rage                                                                 |            | \$ | 164      | \$ | 270      | \$  | 202   | \$  | 184   |
| ed from Minnesota Department of Education Pay 2021 School Tax Report |            |    |          |    |          |     |       |     |       |